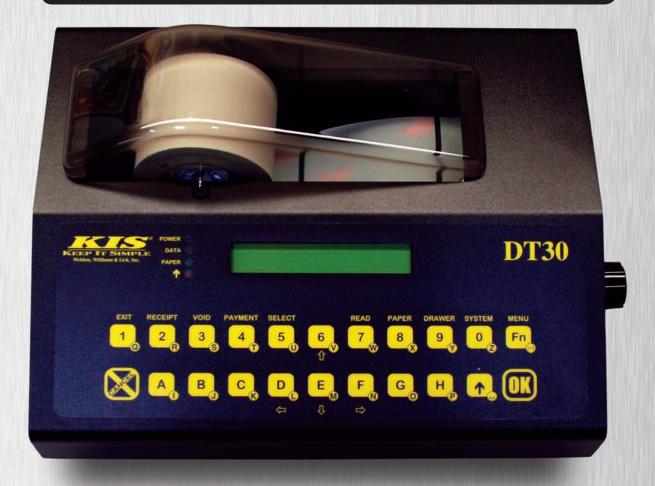

## DESKTOP TICKET MACHINES

The **KIS**® **DT30** is a simple, **low cost, efficient**, stand-alone thermal ticket printing system. You can **custom print tickets** in seconds with date, time, price, and up to 999 categories. The unit is lightweight, **portable** and requires only a standard power outlet for operation.

Auditing is **easy and secure**, as PIN number control allows only authorized personnel access to the numerous management functions

within the system. You have **total control**, as the system keeps track of both individual user activity as well as overall machine use.