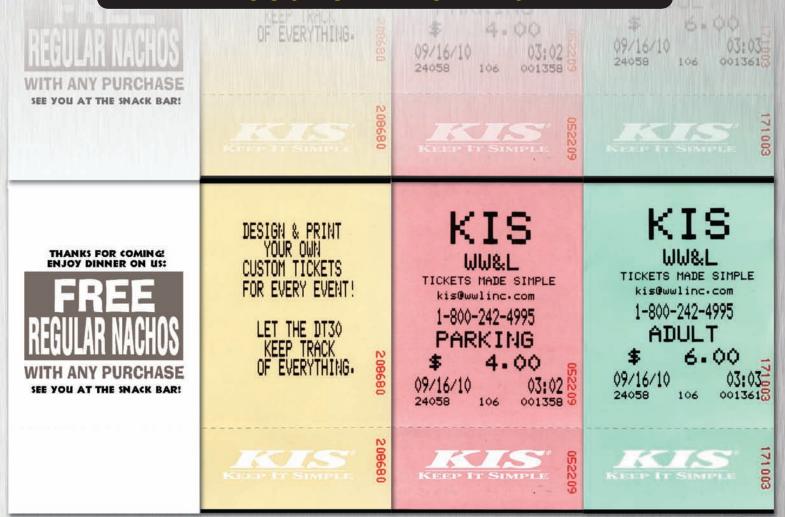

## CUSTOM TICKETS

Leave your customers with a *lasting memory* of your event with custom printed tickets for your *KIS*® Ticket Printing System. Place your logo on the front, and add an advertisement on the back for *increased revenue*. We can help you take your ticket from simple to *souvenir*.