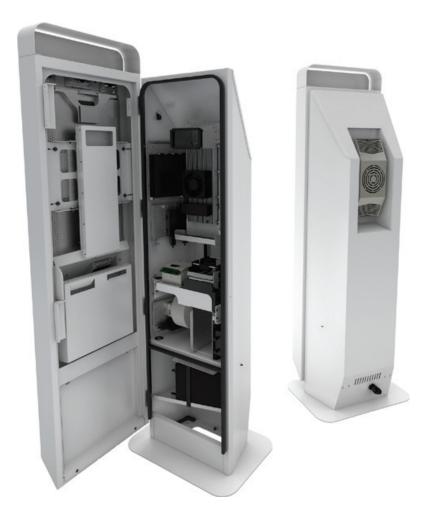

## **GENEVA KIOSK**

PERFECTLY PROPORTIONED WITH ITS LONG, SLEEK DISPLAY FOR GUESTS TO QUICKLY IDENTIFY SELF-SERVICE OPTIONS.

The Geneva Kiosk was designed to be ultra versatile for a variety of environments, both indoor and outdoor. This high-performance solution was built with a flexible component cavity to accommodate the necessary technology to deliver the ultimate guest experience.

Its 27" monitor increases the interactive real estate and still provides elegant, clean simplicity.

- Payment devices can be positioned below the monitor or as side components.
- Component cavity can hold both a ticket printer and a receipt printer.
- The kiosk is serviced from the front to allow for easy maintenance and paper changes.

#### STANDARD SPECS

- 27" PCAP Multi-touch touchscreen
- Outdoor unit equipped with High Bright LCD Panel with auto dimming
- Multiple payment device options
- Ticket Printer
- 16 Gauge Galvanized Steel
- Security Locks
- Internal 6-outlet power strip w/ surge protection?

#### OPTIONAL COMPONENTS

- Multiple options for payment devices
- Options for both ticket and receipt printers
- Wristband dispenser
- HD Web Camera
- ID Scanner