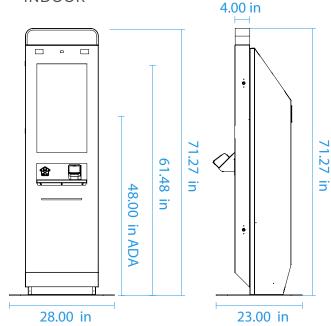

#### DIMENSIONS

#### Indoor

- Width: 28.00"
- Height: 71.27"
- Depth: 23.00"
- Base plate: 28.00"w x 23.00"D