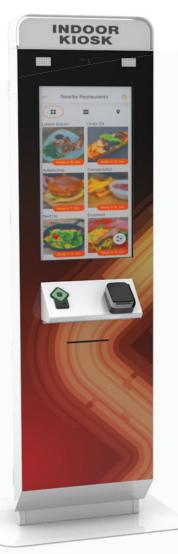

## **GENEVA KIOSK**

PERFECTLY PROPORTIONED WITH ITS LONG, SLEEK DISPLAY FOR GUESTS TO QUICKLY IDENTIFY SELF-SERVICE OPTIONS.

The Geneva Kiosk was designed to be ultra versatile for a variety of environments, both indoor and outdoor. This high-performance solution was built with a flexible component cavity to accommodate the necessary technology to deliver the ultimate guest experience.

Its 27" monitor increases the interactive real estate and still provides elegant, clean simplicity.

- Payment devices can be positioned below the monitor or as side components.
- Component cavity can hold both a ticket printer and a receipt printer.
- The kiosk is serviced from the front to allow for easy maintenance and paper changes.

### AT GENEVA

INDOOR

#### Indoor

- Width: 28.00"
- Height: 71.27"
- Depth: 23.00"
- Base plate: 28.00"w x 23.00"D