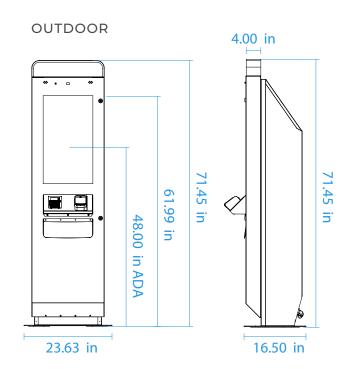

#### DIMENSIONS

#### Outdoor

- Width: 23.63
- Height: 71.45"
- Depth: 16.50"
- Base plate: 23.63"w x 16.50"D