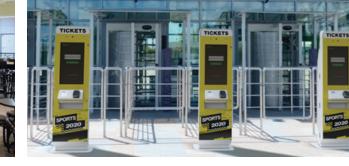

Available in both indoor and outdoor models, the consistent design makes it easy for guests to identify self-service options across your property. It's a sophisticated robust solution with front access to quickly and easily change paper or perform other maintenance.

# BRINGING EXCELLENCE TO THE GUEST EXPERIENCE

- Ticket Sales
- Check-in
- Will call/Ticket Pickup
- Memberships
- Data Capture
- Surveys
- Customer Information
- Other custom solutions