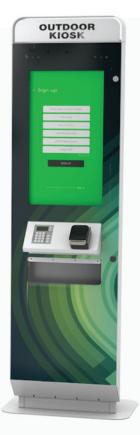

## **GENEVA KIOSK**

PERFECTLY PROPORTIONED WITH ITS LONG, SLEEK DISPLAY FOR GUESTS TO QUICKLY IDENTIFY SELF-SERVICE OPTIONS.

The Geneva Kiosk was designed to be ultra versatile for a variety of environments, both indoor and outdoor. This high-performance solution was built with a flexible component cavity to accommodate the necessary technology to deliver the ultimate guest experience.

Its 27" monitor increases the interactive real estate and still provides elegant, clean simplicity.

- Payment devices can be positioned below the monitor or as side components.
- Component cavity can hold both a ticket printer and a receipt printer.
- The kiosk is serviced from the front to allow for easy maintenance and paper changes.

#### Outdoor

- Width: 23.63
- Height: 71.45"
- Depth: 16.50"
- Base plate: 23.63"w x 16.50"D